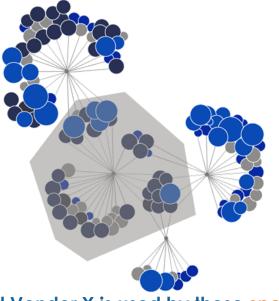

#### Detailed Accumulation Approach

Cloud Vendor X has 25% Market Share (region-specific market shares applied) Cloud Vendor X is used by these specific 33% of companies