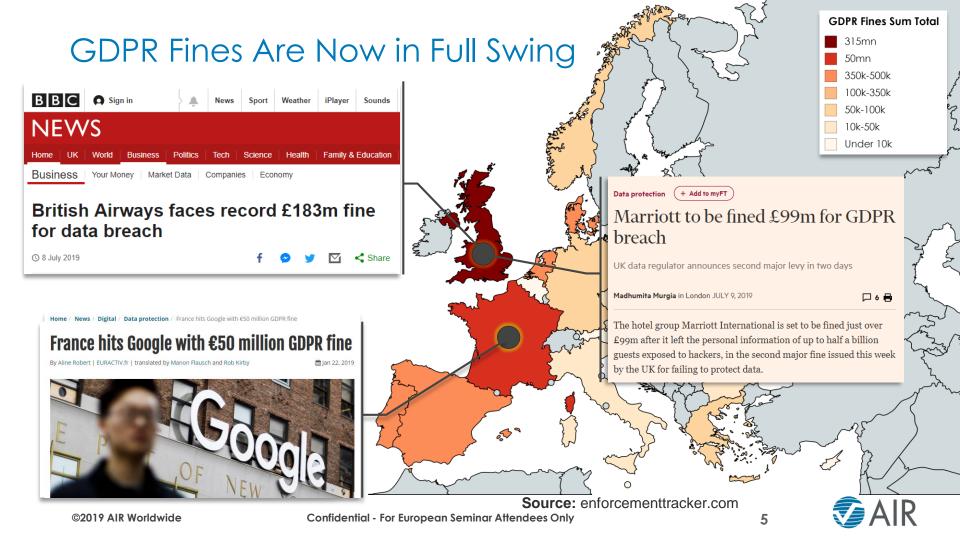

# Conquering Cyber Risk





©2019 AIR Worldwide

Confidential - For European Seminar Attendees Only

#### Agenda

Evolution of the Cyber Insurance Industry

•• • Advancements in Probabilistic Cyber Modelling

Cyber Risk in Traditional Lines



**Confidential- For Event Attendees Only** 

#### Cyber Incidents and Loss Causes Continue to Evolve





#### Cyber Is a Multi-Disciplinary Problem



#### The Vicious Cycle of Cyber Data



Source: Deloitte Center for Financial Services



7

#### Breaking the Cycle: Cyber Data Improves Our Understanding of Risk





#### Robust Risk Management Includes Multiple Approaches

Market Share Approach



#### Detailed Accumulation Approach



Cloud Vendor X has 25% Market Share (region-specific market shares applied) Cloud Vendor X is used by these specific 33% of companies



#### Achieving a Consistent View of Risk



#### An Innovative Cyber Modelling Approach





11

#### Machine Learning Identifies Drivers of Risk





### Assessing Potential GDPR Fines from Data Compromises



#### Not All Cloud Providers Are Equally at Risk







(Re)Insurers and Brokers Leverage Our Cyber Risk Solution