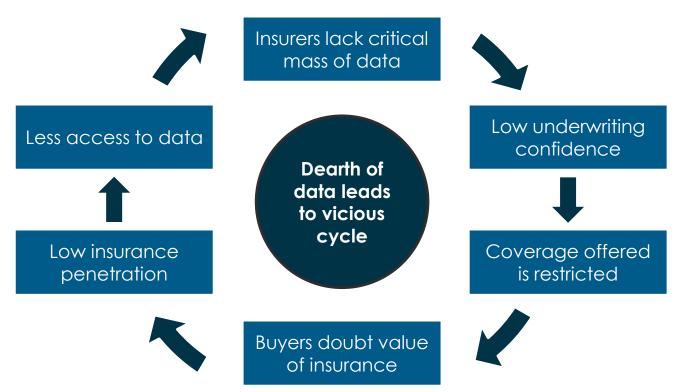

#### The Vicious Cycle of Cyber Data

Source: Deloitte Center for Financial Services

7