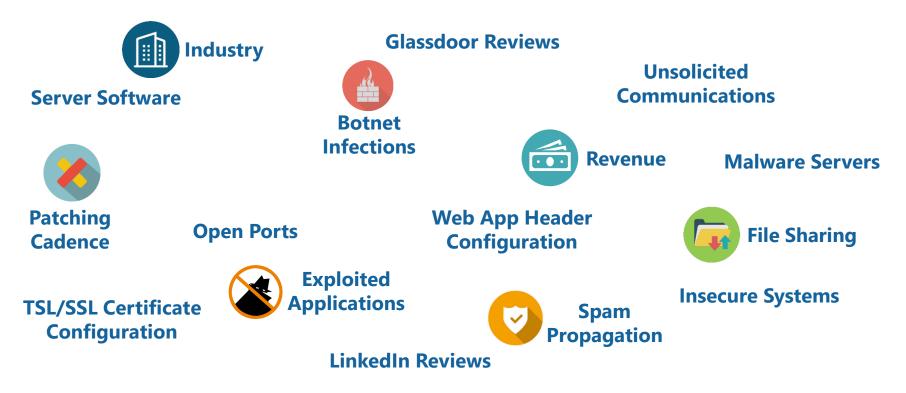

nts in Probabilistic Cyber Modelling

Cyber Risk in Traditional Lines



**Confidential- For Event Attendees Only** 

#### Cyber Incidents and Loss Causes Continue to Evolve





#### Cyber Is a Multi-Disciplinary Problem



#### The Vicious Cycle of Cyber Data



Source: Deloitte Center for Financial Services



7

#### Breaking the Cycle: Cyber Data Improves Our Understanding of Risk





#### Robust Risk Management Includes Multiple Approaches

Market Share Approach



#### Detailed Accumulation Approach



Cloud Vendor X has 25% Market Share (region-specific market shares applied) Cloud Vendor X is used by these specific 33% of companies



#### Achieving a Consistent View of Risk



#### An Innovative Cyber Modelling Approach





11

#### Machine Learning Identifies Drivers of Risk





### Assessing Potential GDPR Fines from Data Compromises



#### Not All Cloud Providers Are Equally at Risk







(Re)Insurers and Brokers Leverage Our Cyber Risk Solutions Across a Number of Use Cases





15





#### Silent Cyber: Insurers Are Mired in the Cyber Grey Area



Silent cyber lurks where cyber is not explicitly included or excluded in policy wordings

Cyber risk is boundaryless claims can be made across any number of lines of business

17

©2019 AIR Worldwide

Confidential - For European Seminar Attendees Only



#### Modelling Silent Cyber Scenarios





#### Verisk Cyber: Turning Data into Actionable Insights





## Questions?