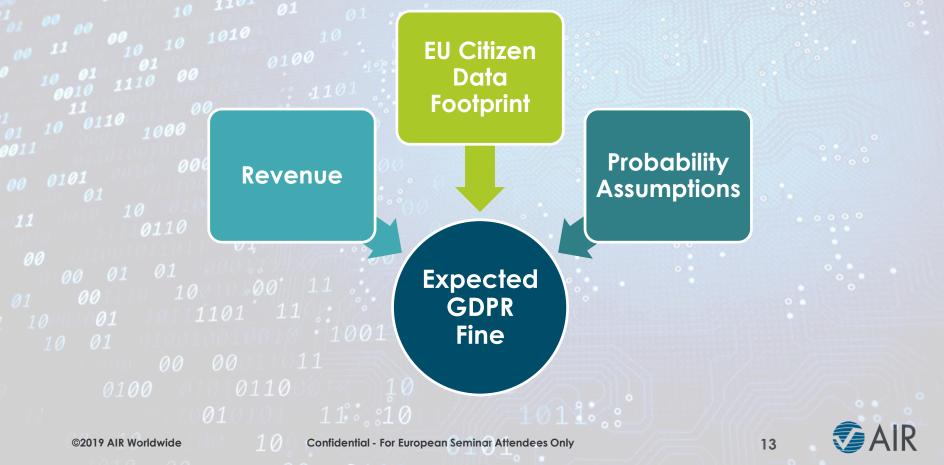

l Lines



**Confidential- For Event Attendees Only** 

#### Cyber Incidents and Loss Causes Continue to Evolve





#### Cyber Is a Multi-Disciplinary Problem



#### The Vicious Cycle of Cyber Data



Source: Deloitte Center for Financial Services



7

#### Breaking the Cycle: Cyber Data Improves Our Understanding of Risk





#### Robust Risk Management Includes Multiple Approaches

Market Share Approach



#### Detailed Accumulation Approach



Cloud Vendor X has 25% Market Share (region-specific market shares applied) Cloud Vendor X is used by these specific 33% of companies



#### Achieving a Consistent View of Risk



#### An Innovative Cyber Modelling Approach





11

#### Machine Learning Identifies Drivers of Risk





### Assessing Potential GDPR Fines from Data Compromises



#### Not All Cloud Providers Are Equally at Risk







(Re)Insurers and Brokers Leverage Our Cyber Risk Solutions Across a Number of Use Cases





15





#### Silent Cyber: Insurers Are Mired in the Cyber Grey Area



Silent cyber lurks where cyber is not explicitly included or excluded in policy wordings

Cyber risk is boundaryless claims can be made across any number of lines of business

17

©2019 AIR Worldwide

Confidential - For European Seminar Attendees Only



#### Modelling Silent Cyber Scenarios





#### Verisk Cyber: Turning Data into Actionable Insights





## Questions?