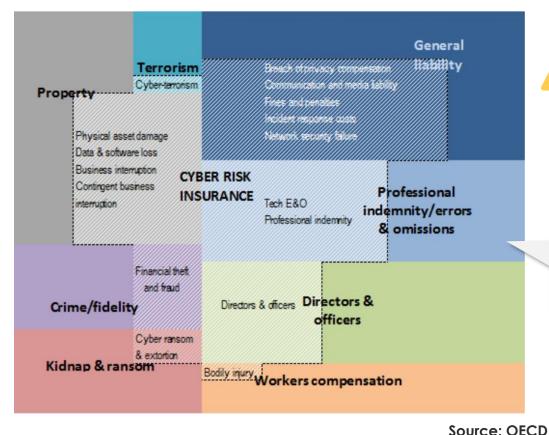

#### Cyber Is a Multi-Disciplinary Problem

#### Silent Cyber: Insurers Are Mired in the Cyber Grey Area

Silent cyber lurks where cyber is not explicitly included or excluded in policy wordings

Cyber risk is boundaryless claims can be made across any number of lines of business