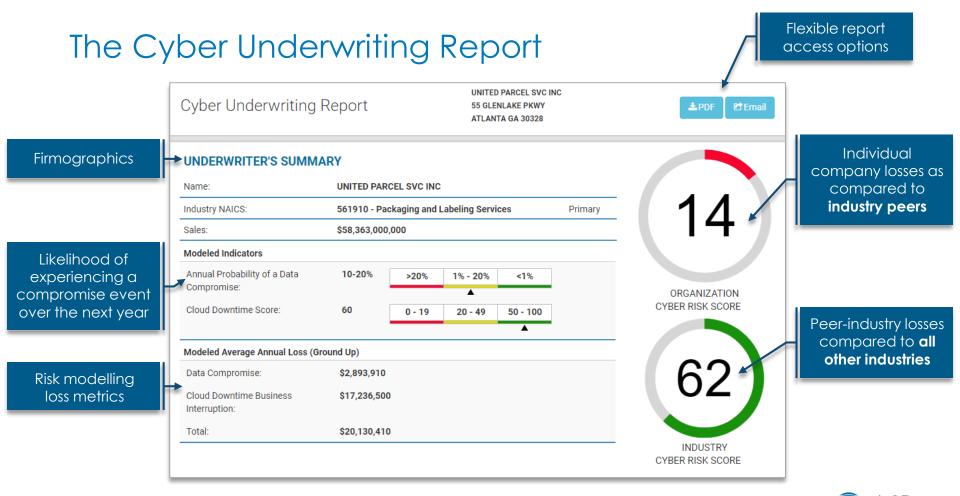

blem



#### The Vicious Cycle of Cyber Data



Source: Deloitte Center for Financial Services



7

#### Breaking the Cycle: Cyber Data Improves Our Understanding of Risk





#### Robust Risk Management Includes Multiple Approaches

Market Share Approach



#### Detailed Accumulation Approach



Cloud Vendor X has 25% Market Share (region-specific market shares applied) Cloud Vendor X is used by these specific 33% of companies



#### Achieving a Consistent View of Risk



#### An Innovative Cyber Modelling Approach





11

#### Machine Learning Identifies Drivers of Risk





### Assessing Potential GDPR Fines from Data Compromises



#### Not All Cloud Providers Are Equally at Risk







(Re)Insurers and Brokers Leverage Our Cyber Risk Solutions Across a Number of Use Cases





15





#### Silent Cyber: Insurers Are Mired in the Cyber Grey Area



Silent cyber lurks where cyber is not explicitly included or excluded in policy wordings

Cyber risk is boundaryless claims can be made across any number of lines of business

17

©2019 AIR Worldwide

Confidential - For European Seminar Attendees Only



#### Modelling Silent Cyber Scenarios





#### Verisk Cyber: Turning Data into Actionable Insights





## Questions?