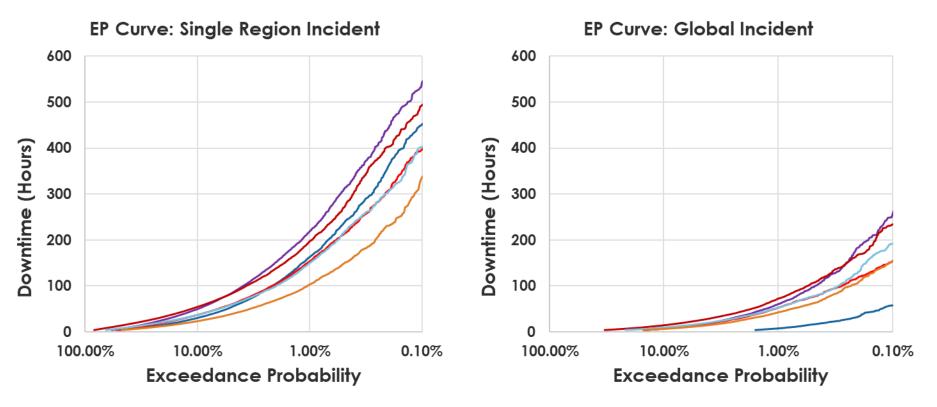

#### Not All Cloud Providers Are Equally at Risk

(Re)Insurers and Brokers Leverage Our Cyber Risk Solutions Across a Number of Use Cases

15