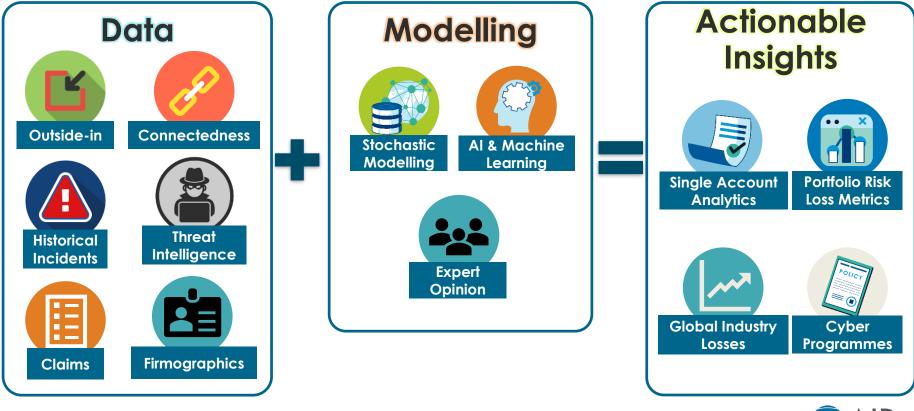

ompanies



#### Achieving a Consistent View of Risk



#### An Innovative Cyber Modelling Approach





11

#### Machine Learning Identifies Drivers of Risk





### Assessing Potential GDPR Fines from Data Compromises



#### Not All Cloud Providers Are Equally at Risk







(Re)Insurers and Brokers Leverage Our Cyber Risk Solutions Across a Number of Use Cases





15





#### Silent Cyber: Insurers Are Mired in the Cyber Grey Area



Silent cyber lurks where cyber is not explicitly included or excluded in policy wordings

Cyber risk is boundaryless claims can be made across any number of lines of business

17

©2019 AIR Worldwide

Confidential - For European Seminar Attendees Only



#### Modelling Silent Cyber Scenarios





#### Verisk Cyber: Turning Data into Actionable Insights





## Questions?